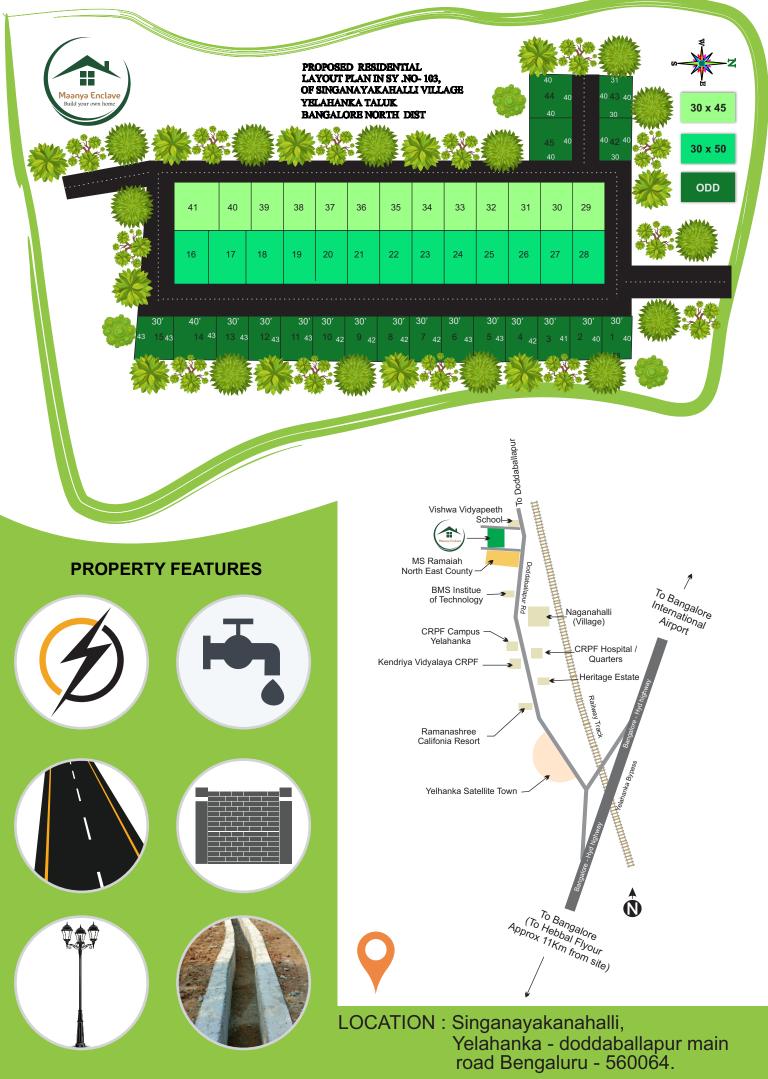

#### MALLS

Garuda Mall RMZ Galleria Mall Bangalore Central Yelhanka Reliance Trends

LOCATION : Singanayakanahalli, Yelahanka - doddaballapur main road Bengaluru - 560064.

Phone : 9901931145 / 9901091845